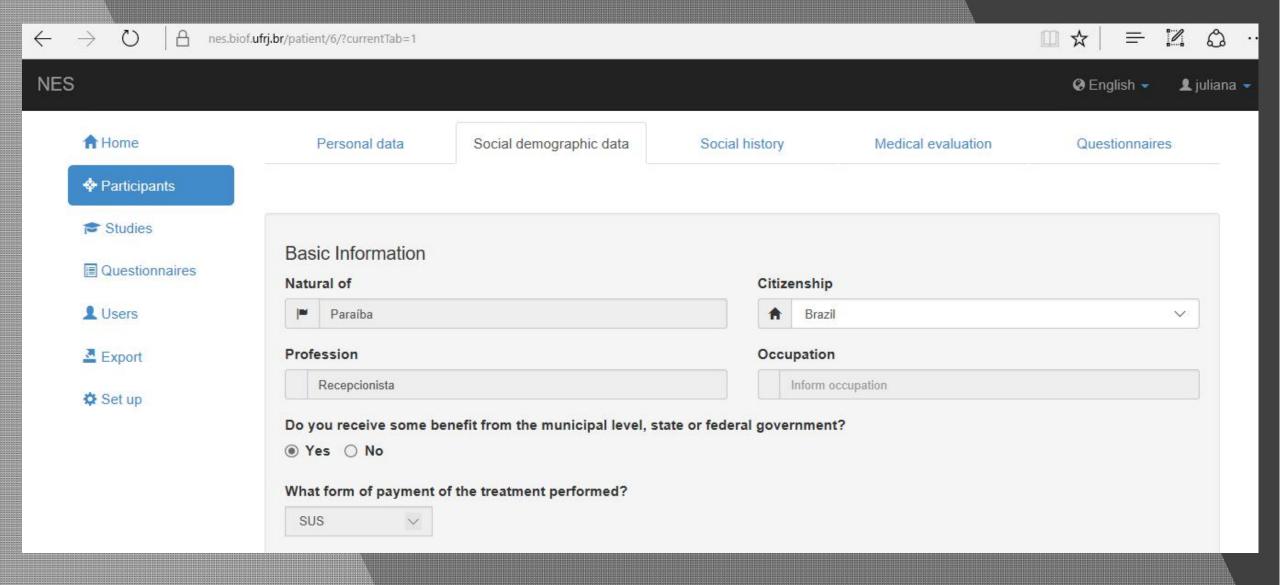

#### **NES' OBJECTIVES**

Store, manage and make data available

Participants

Studies

Questionnaires

Users

Export

Set up