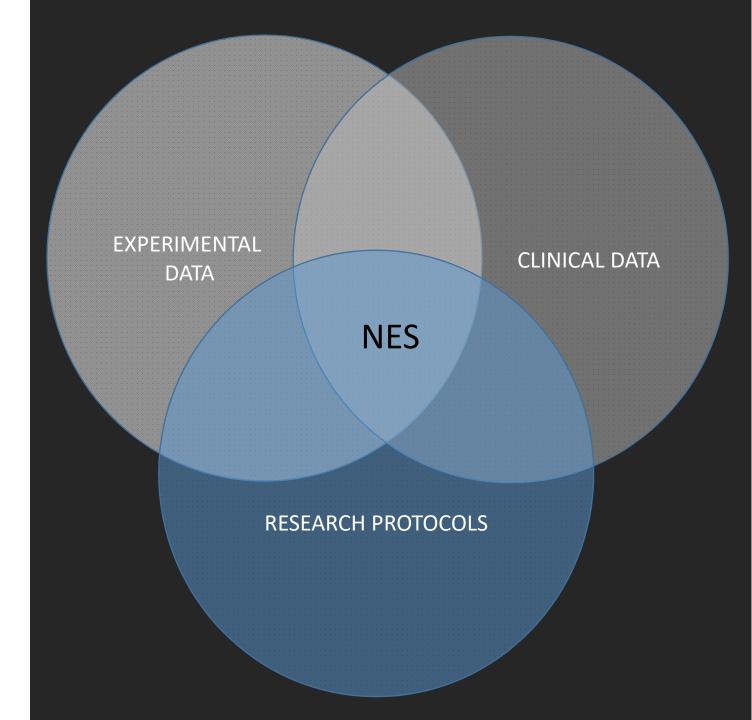

## NEUROSCIENCE EXPERIMENTS SYSTEM (NES)

- •Free, open source software for the management of CLINICAL and EXPERIMENTAL DATA
- Stores detailed descriptions of experimental protocols and their RAW DATA and METADATA
- Can integrate in a centralized repository data from research laboratories, groups, or projects
- Manages different types of data: clinical, electrophysiological, surveys, etc.
- It is available at <a href="https://github.com/neuromat/nes">https://github.com/neuromat/nes</a>

#### **NES' OBJECTIVES**

Put in a "common ground" clinical, functional, electrophysiological and experimental data