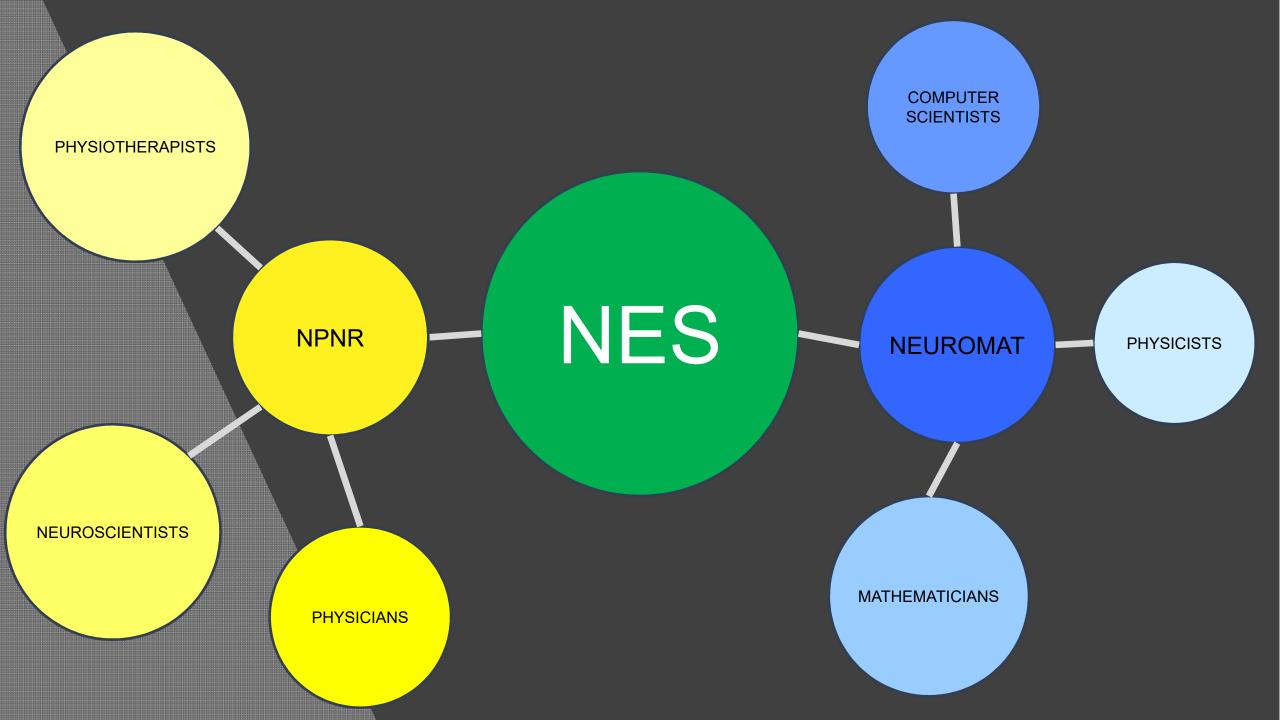

Núcleo de Pesquisa em Neurociência e Reabilitação

## NEUROSCIENCE EXPERIMENTS SYSTEM (NES)

- •Free, open source software for the management of CLINICAL and EXPERIMENTAL DATA
- Stores detailed descriptions of experimental protocols and their RAW DATA and METADATA
- Can integrate in a centralized repository data from research laboratories, groups, or projects
- Manages different types of data: clinical, electrophysiological, surveys, etc.
- It is available at <a href="https://github.com/neuromat/nes">https://github.com/neuromat/nes</a>

#### **NES' OBJECTIVES**

Put in a "common ground" clinical, functional, electrophysiological and experimental data