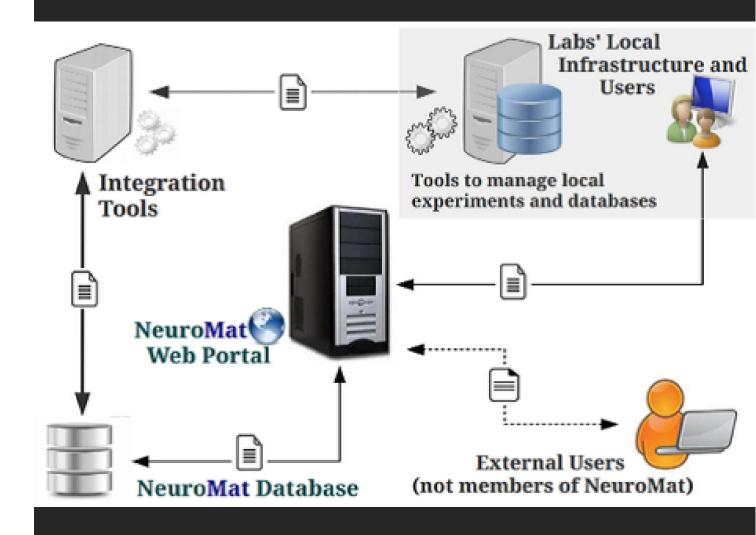

## NEUROSCIENCE EXPERIMENTS SYSTEM (NES)

- •Free, open source software for the management of CLINICAL and EXPERIMENTAL DATA
- Stores detailed descriptions of experimental protocols and their RAW DATA and METADATA
- Can integrate in a centralized repository data from research laboratories, groups, or projects
- Manages different types of data: clinical, electrophysiological, surveys, etc.
- It is available at <a href="https://github.com/neuromat/nes">https://github.com/neuromat/nes</a>

#### **NES' OBJECTIVES**

Put in a "common ground" clinical, functional, electrophysiological and experimental data

#### **NES' OBJECTIVES**

Store, manage and make data available

Participants

Studies

Questionnaires

Users

Export

Set up