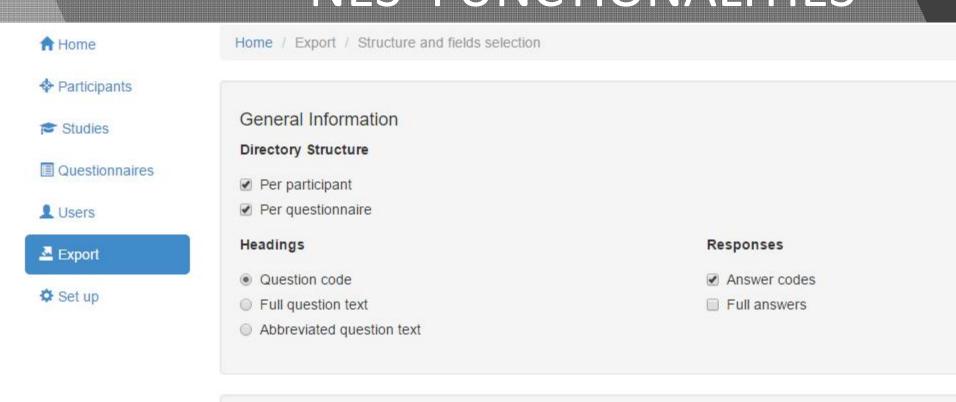

#### **NES' OBJECTIVES**

Store, manage and make data available

Participants

Studies

Questionnaires

Users

Export

Set up