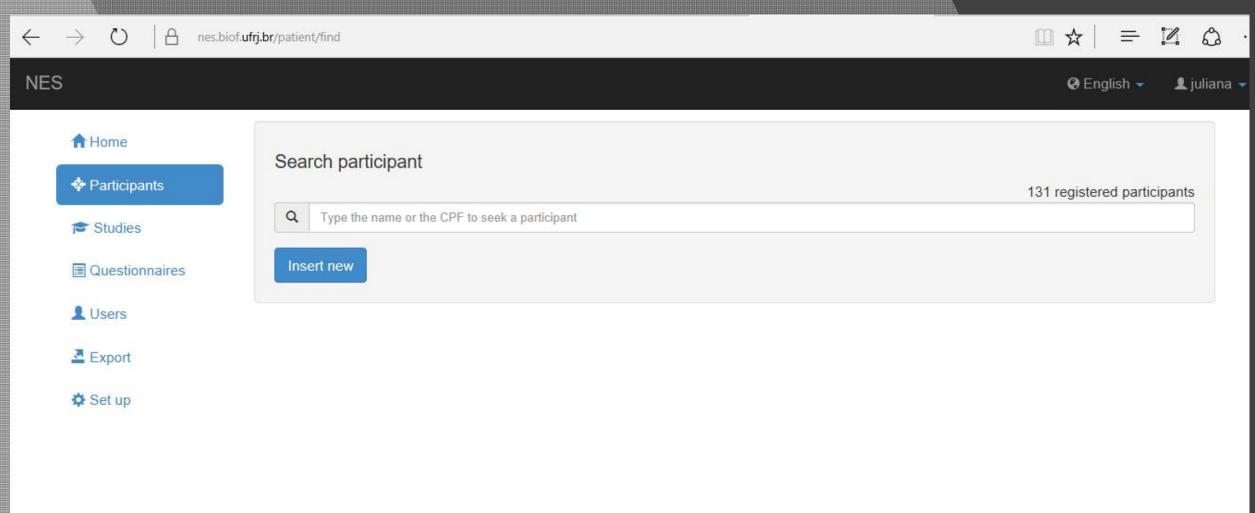

#### **NES' OBJECTIVES**

Store, manage and make data available

Participants

Studies

Questionnaires

Users

Export

Set up